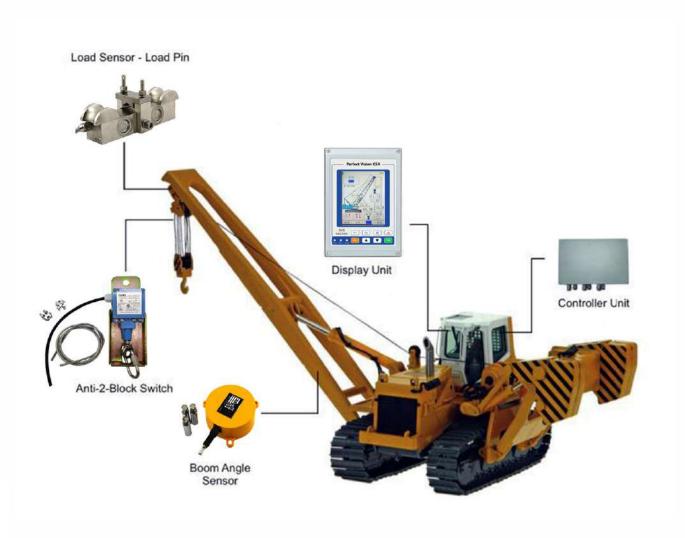

## **Load Moment Indicator (LMI)**

PV-LMI load moment indicator Matching (ASME-B30.14-2015)

ARAMCO STANDARD is Perfect Vision production for crane, sideboom safety protection, mainly used for real-time monitoring and alarm of crane running state, banned the crane run under dangerous status. In the process of the operation of the crane, through real-time monitoring of safety production of the crane, risk early warning and banned towards dangerous operation, this product can Effectively Improve Sideboom Safety in the process of use.

### **LMI Load Sensor**

Load Sensor from Perfect Vision Lifting Solutions Division are an ideal solution for many applications in the sideboom and lifting industry. Specifically, our load sensor are effective when hook height cannot be compromised.

### **LMI Display Monitor**

The main display, cable or wireless receiver and control module for the PV LMI System. Sensor transmissions are received through this panel and are clearly displayed for the operator. The display panel supports all software logic, menu interface are loaded and is typically mounted in the operator's field.

### **LMI Limit Switch**

- Separate O-Ringsealed battery compartment with captive screws.
- Potted electronics and boot sealed piston assembly for increased water proofing.
- A2B Switch bracket design allows for easy addition and removal of A2B Switch from boom tip.