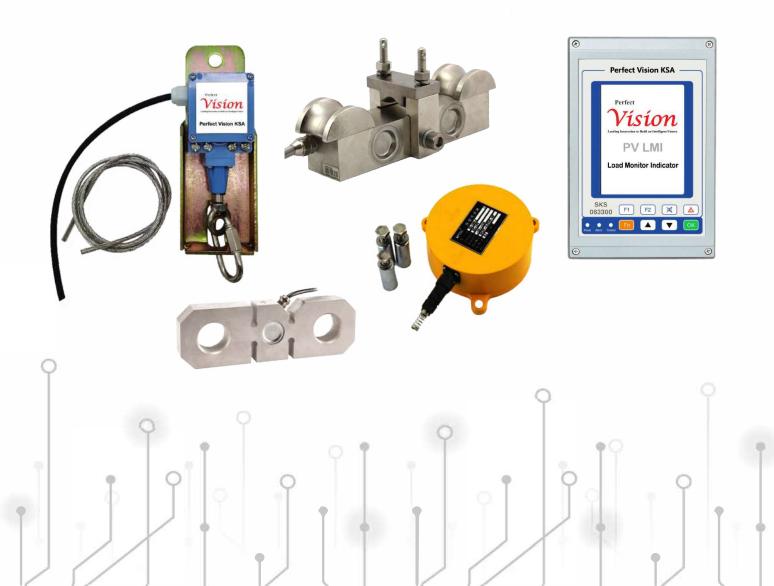

### **LMI Load Sensor**

Load Sensor from Perfect Vision Lifting Solutions Division are an ideal solution for many applications in the sideboom and lifting industry. Specifically, our load sensor are effective when hook height cannot be compromised.

### **LMI Display Monitor**

The main display, cable or wireless receiver and control module for the PV LMI System. Sensor transmissions are received through this panel and are clearly displayed for the operator. The display panel supports all software logic, menu interface are loaded and is typically mounted in the operator's field.

### **LMI Limit Switch**

- Separate O-Ringsealed battery compartment with captive screws.
- Potted electronics and boot sealed piston assembly for increased water proofing.
- A2B Switch bracket design allows for easy addition and removal of A2B Switch from boom tip.