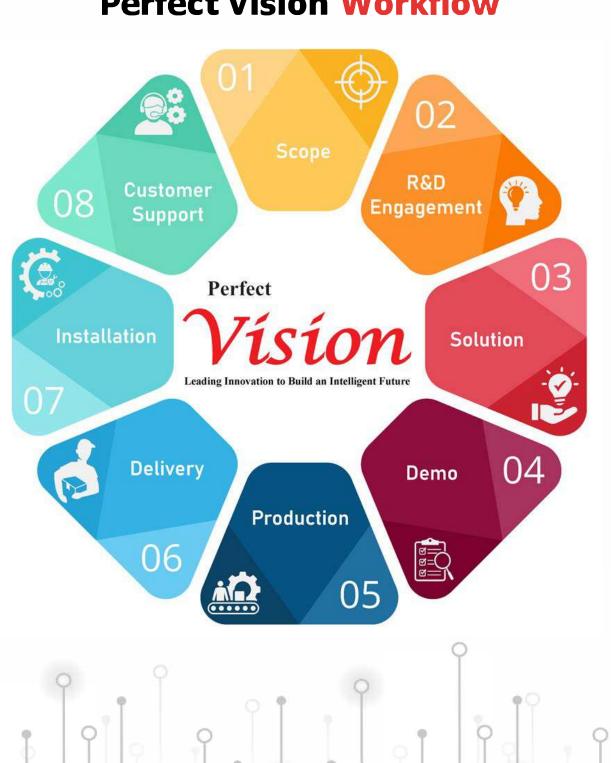

### **Perfect Vision Workflow**



## **Load Moment Indicator (LMI)**

PV-LMI load moment indicator Matching (ASME-B30.14-2015)

ARAMCO STANDARD is Perfect Vision production for crane, sideboom safety protection, mainly used for real-time monitoring and alarm of crane running state, banned the crane run under dangerous status. In the process of the operation of the crane, through real-time monitoring of safety production of the crane, risk early warning and banned towards dangerous operation, this product can Effectively Improve Sideboom Safety in the process of use.



# **Load Moment Indicator (LMI)**



### **LMI Load Sensor**

Load Sensor from Perfect Vision Lifting Solutions Division are an ideal solution for many applications in the sideboom and lifting industry. Specifically, our load sensor are effective when hook