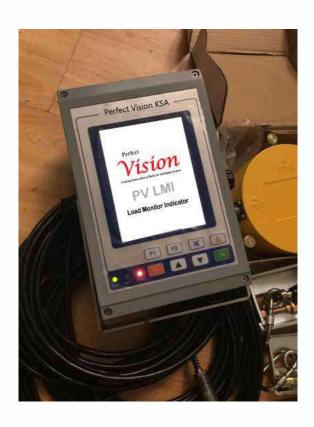

### **LMI Display Monitor**

The main display, cable or wireless receiver and control module for the PV LMI System. Sensor transmissions are received through this panel and are clearly displayed for the operator. The display panel supports all software logic, menu interface are loaded and is typically mounted in the operator's field.