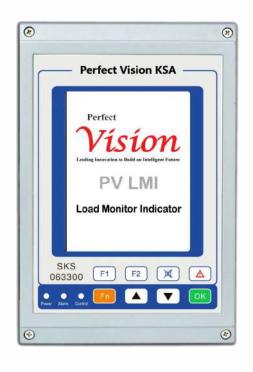

### **LMI Display Monitor**

The main display, cable or wireless receiver and control module for the PV LMI System. Sensor transmissions are received through this panel and are clearly displayed for the operator. The display panel supports all software logic, menu interface are loaded and is typically mounted in the operator's field.

F1

F1: change duty

Mute

override/bypass

Function

Function: long press into password, short press to move the cursor.

short press to increase the number value

short press to decrease the number value

Enter: to save data and back, or confirm the password, etc. Equal to 'Confirm'