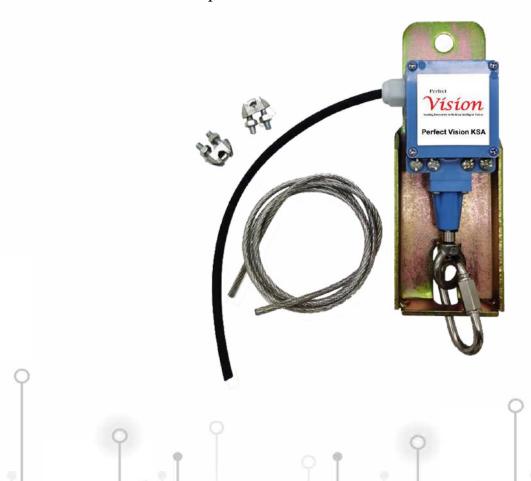

### **LMI Load Sensor**

Load Sensor from Perfect Vision Lifting Solutions Division are an ideal solution for many applications in the sideboom and lifting industry. Specifically, our load sensor are effective when hook height cannot be compromised.

### **LMI Limit Switch**

- Separate O-Ringsealed battery compartment with captive screws.
- Potted electronics and boot sealed piston assembly for increased water proofing.
- A2B Switch bracket design allows for easy addition and removal of A2B Switch from boom tip.