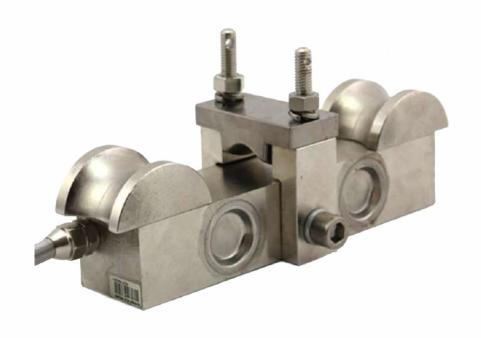

### **LMI Load Sensor**

Load Sensor from Perfect Vision Lifting Solutions Division are an ideal solution for many applications in the sideboom and lifting industry. Specifically, our load sensor are effective when hook height cannot be compromised.