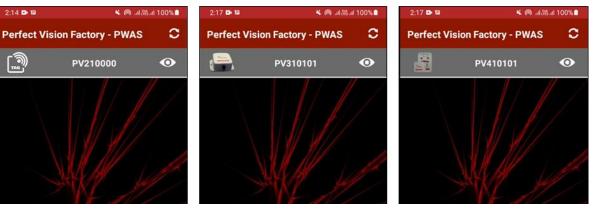

Before running this application, please set hotspot with SSID: Perfect vision 4G and password: love2030vision, otherwise you get this message.

After Splash Screen PWAS App Show your connected Device

Step3

1122

This is Tag Device.

Click any device (Tag, Non-Tag,

Combo) first ask you login pin.

Login Success than show home screen.

This is Tag Device Home Screen.

Click Report to view all reports.

Ο