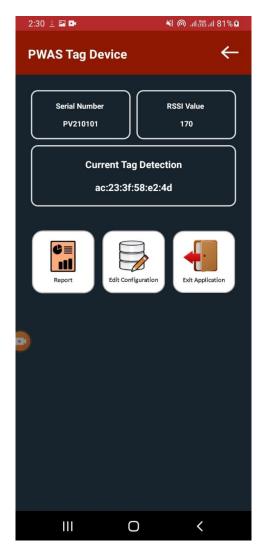

1122

This is Tag Device.

Click any device (Tag, Non-Tag,

Combo) first ask you login pin.

Login Success than show home screen.

This is Tag Device Home Screen.

Click Report to view all reports.

Ο