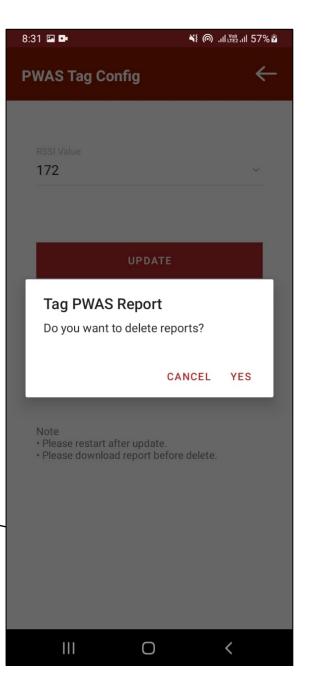

Ο

When you click it will download and view the report you can also share report to click share button.

Click to Edit Configuration to update Tag RSSI Value, Restart Device once you update the RSSI Value. Make sure you downloaded all reports before delete.