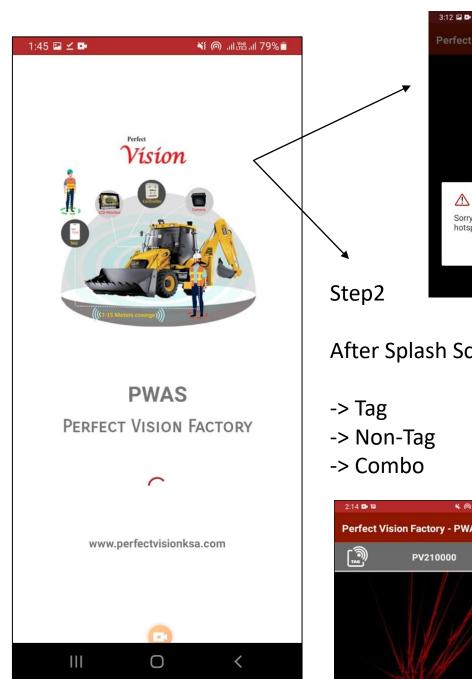

Before running this application, please set hotspot with SSID: Perfect vision 4G and password: love2030vision, otherwise you get this message.

After Splash Screen PWAS App Show your connected Device

Step3