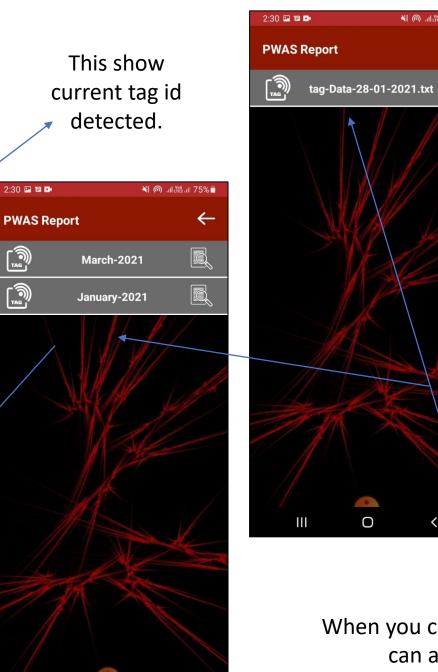

Ο

When you click it will download and view the report you can also share report to click share button.

Click to Edit Configuration to update Tag RSSI Value, Restart Device once you update the RSSI Value. Make sure you downloaded all reports before delete.