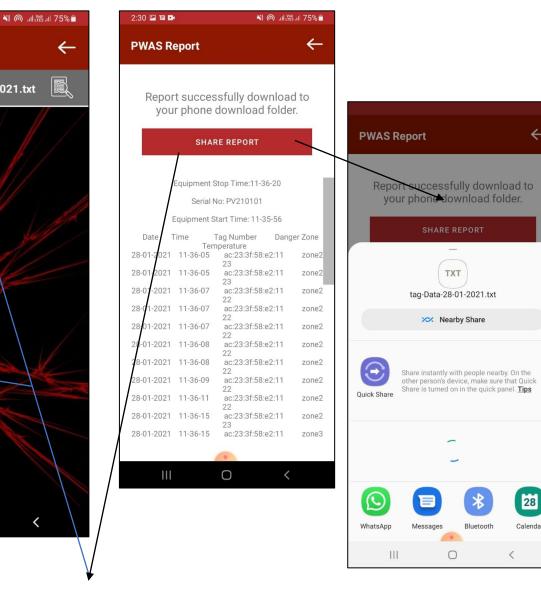

Ο

When you click it will download and view the report you can also share report to click share button.

Click to Edit Configuration to update Tag RSSI Value, Restart Device once you update the RSSI Value. Make sure you downloaded all reports before delete.