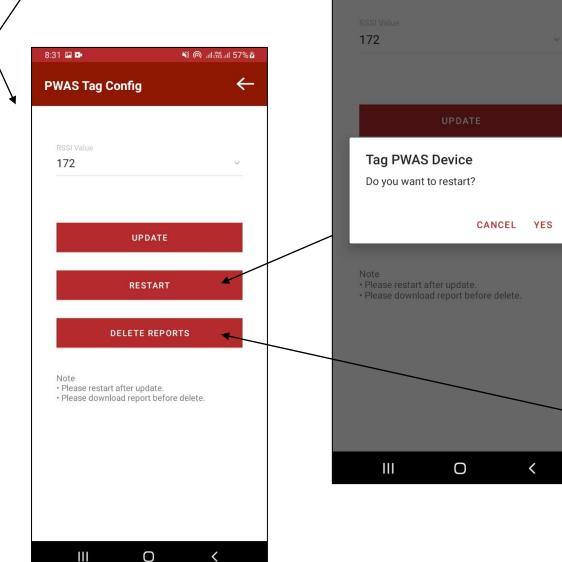

Ο

When you click it will download and view the report you can also share report to click share button.

Click to Edit Configuration to update Tag RSSI Value, Restart Device once you update the RSSI Value. Make sure you downloaded all reports before delete.