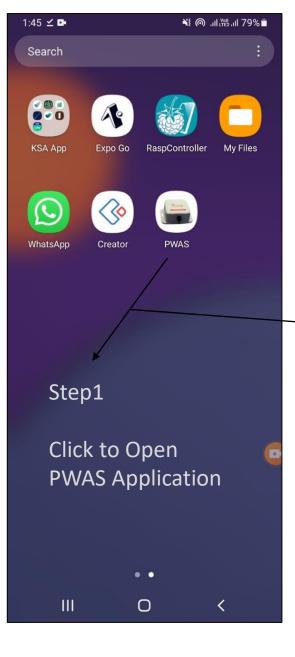

## PWAS Tag Android Application Document

https://perfectvisionksa.com/PWAS-App-Tag.mp4

Bee Perfect Vision Factory - PWAS C Bee ap ho vis lov yO PWAS - Perfect Vision Factory Sorry PWAS device not found, check hotspot connection. RETRY