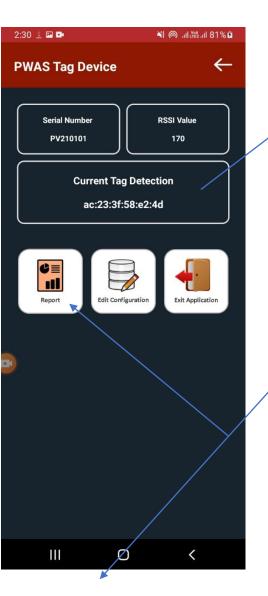

Ο

When you click it will download and view the report you can also share report to click share button.

Click to Edit Configuration to update Tag RSSI Value, Restart Device once you update the RSSI Value. Make sure you downloaded all reports before delete.