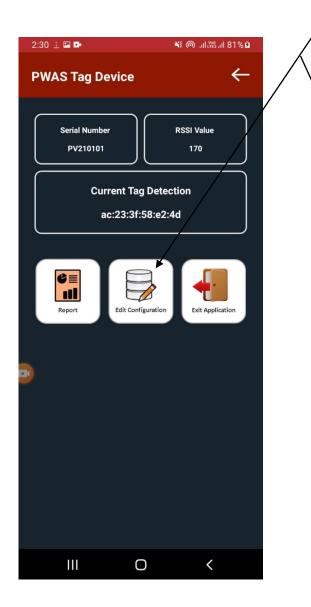

1122

This is Tag Device.

Click any device (Tag, Non-Tag,

Combo) first ask you login pin.

Login Success than show home screen.

This is Tag Device Home Screen.

Click Report to view all reports.

Ο

Ο

When you click it will download and view the report you can also share report to click share button.

Click to Edit Configuration to update Tag RSSI Value, Restart Device once you update the RSSI Value. Make sure you downloaded all reports before delete.