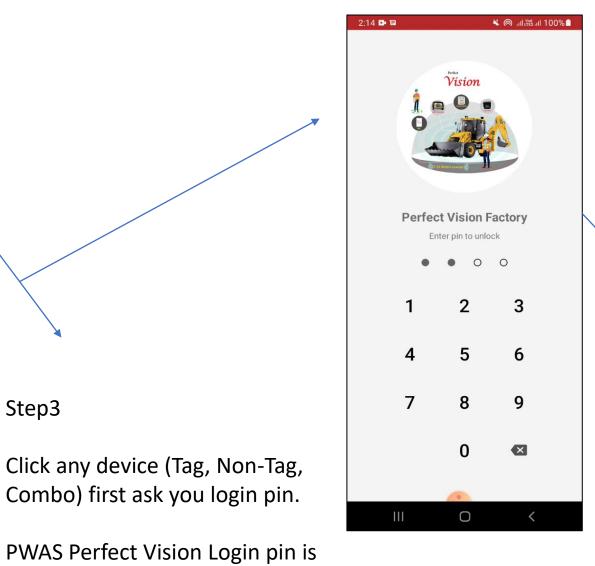

1122

This is Tag Device.

Click any device (Tag, Non-Tag,

Combo) first ask you login pin.

Login Success than show home screen.

This is Tag Device Home Screen.

Click Report to view all reports.

Ο