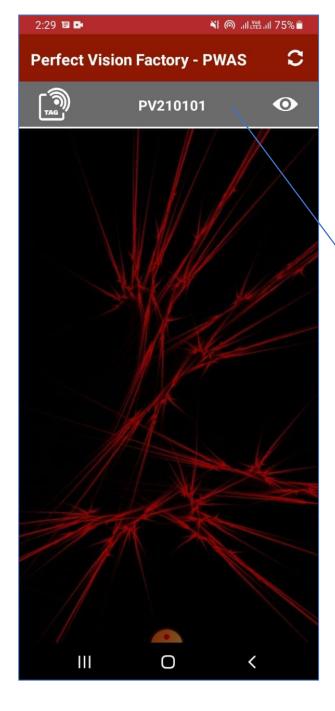

1122

This is Tag Device.

Click any device (Tag, Non-Tag,

Combo) first ask you login pin.

Login Success than show home screen.

This is Tag Device Home Screen.

Click Report to view all reports.

Ο