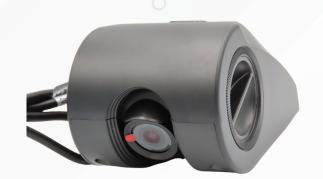

### **ABOUT THE** SOLUTION

Driver Monitoring System (DMS) is an intelligent system designed to enhance safety and improve the efficiency of a company's vehicle fleet. By utilizing advanced monitoring and analysis capabilities, DMS helps to optimize functionality, productivity and costs associated with operations and maintenance.

### **AI Behavior Monitoring**

AI based camera to monitor various human behaviors, to ensure driver safety.

The camera will detect the signs of fatigue, smoking, and mobile device usage, and the system will alert the driver about potential violations.