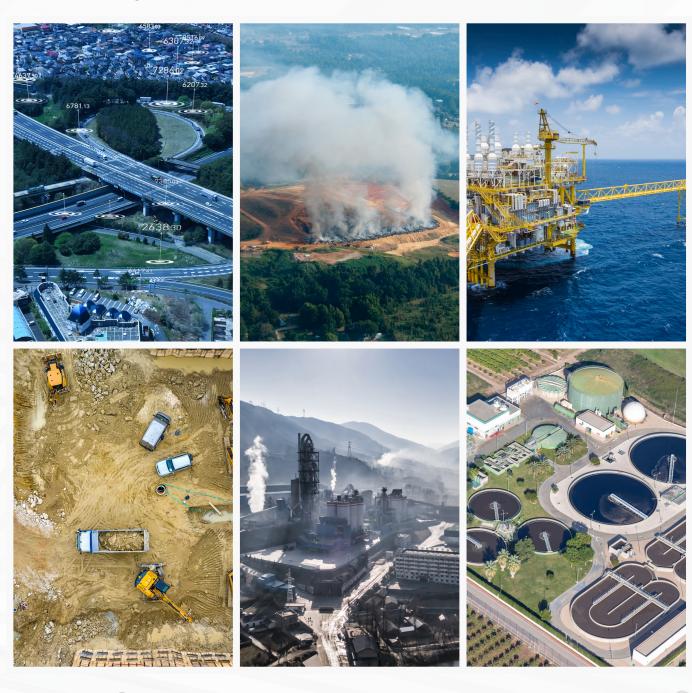

### **Applications of AQMS**

Oil & Gas, Construction, Smart Cities, Mining & Quarrying, Cement Plants, Recycling Plants, Environmental Compliance Monitoring, Factories & Industrial Fenceline, etc.