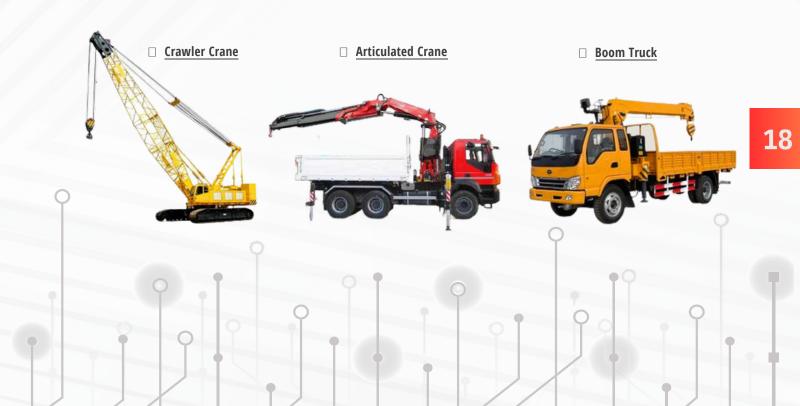

### ABOUT THE SOLUTION

The Digital MEMS Inclinometer System, matching ASME-B30.14-2015 & ARAMCO STANDARD, has been developed by Perfect Vision for crane's sideboom safety, especially used for real-time monitoring, preventing the crane from operating under dangerous conditions. This solution can effectively improve the safety of lifting equipment, including sideboom, boom truck, etc.