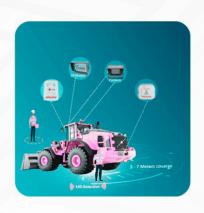

### **System Explained:**

**B-Safe (PWAS)** Proximity Warning and Alert Systems are designed to create a safe detection zone around people and vehicles to prevent accidents and promote worksite safety. By utilizing advanced sensor technology, B-Safe systems can detect the proximity of individuals and vehicles; and issue an alarm to warn operators of any potential hazards.

**B-Safe comes in several types of systems** to suit different worksite requirements. These include AI PWAS, Tag-Based PWAS, Non-Tag-Based PWAS, Forklift PWAS, and Combo PWAS. **AI PWAS** is considered the most advanced solution, as it utilizes artificial intelligence (AI camera) to enhance the safety of your worksite. AI PWAS can accurately detect and recognize when workers cross the detection safety zone using advanced computer vision algorithms to alert the workers and the operators of any collision risks visual audible and visual alarm.

### **Types of PWAS**

Tag Based PWAS

AI PWAS

COMBO PWAS (Tag & Non Tag Based PWAS)

Non Tag Based -PWAS

Forklift Solutions PWAS