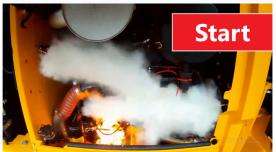

### **ABOUT THE** SOLUTION

The Heavy Vehicle Fire Suppression System is most commonly used for automatic fire detection and extinguish in heavy duty vehicles, industrial equipment, mining, vehicles like truck, tractor, bus, on-road equipment and off-road equipment. Because, they are non-conductive, and can be utilized not only to quell fires in ordinary combustible materials, but also on flammable liquid fires that involve live electrical equipment.