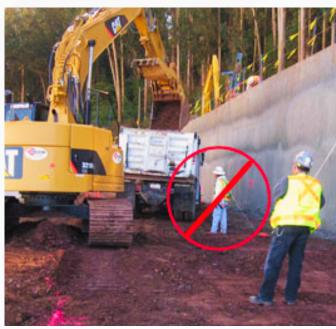

### Why PWAS?

### **System Explained:**

**B-Safe (PWAS)** Proximity Warning and Alert Systems are designed to create a safe detection zone around people and vehicles to prevent accidents and promote worksite safety. By utilizing advanced sensor technology, B-Safe systems can detect the proximity of individuals and vehicles; and issue an alarm to warn operators of any potential hazards.