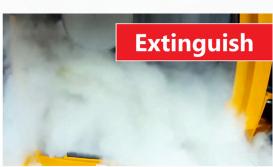

### **ABOUT THE** SOLUTION

The Heavy Vehicle Fire Suppression System is most commonly used for automatic fire detection and extinguish in heavy duty vehicles, industrial equipment, mining, vehicles like truck, tractor, bus, on-road equipment and off-road equipment. Because, they are non-conductive, and can be utilized not only to quell fires in ordinary combustible materials, but also on flammable liquid fires that involve live electrical equipment.

Auto Cooling

Fast **Detection** 

Harsh **Environment** 

Real-Time **Temperature** 

130-170 Customized **Detection** 

Manual Activation