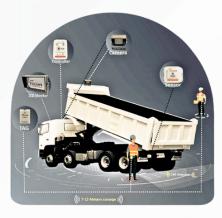

### **System Explained:**

**B-Safe (PWAS)** Proximity Warning and Alert Systems are designed to create a safe detection zone around people and vehicles to prevent accidents and promote worksite safety. By utilizing advanced sensor technology, B-Safe systems can detect the proximity of individuals and vehicles; and issue an alarm to warn operators of any potential hazards.

**B-Safe comes in several types of systems** to suit different worksite requirements. These include AI PWAS, Tag-Based PWAS, Non-Tag-Based PWAS, Forklift PWAS, and Combo PWAS. **AI PWAS** is considered the most advanced solution, as it utilizes artificial intelligence (AI camera) to enhance the safety of your worksite. AI PWAS can accurately detect and recognize when workers cross the detection safety zone using advanced computer vision algorithms to alert the workers and the operators of any collision risks visual audible and visual alarm.

### **Types of PWAS**

Tag Based PWAS

AI PWAS

COMBO PWAS (Tag & Non Tag Based PWAS)

Non Tag Based -PWAS

Forklift Solutions PWAS