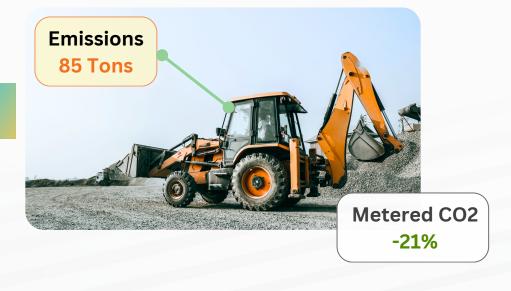

## Track, Calculate, and Verify Your Environmental Emissions

According to several studies and sources, the total carbon emission from heavy vehicles in Saudi Arabia (including heavy construction equipment and heavy truck) reach roughly about 40 million tonnes\*\* CO2 per year.

-> Report Dec 2021.

Supporting Sustainable
Development While Minimizing
Environmental Impact.

A flexible and scalable AI platform that can integrate seamlessly OPT LOGS with any equipment and data source; utilizing PV IoT platform to adapt to your specific operations and logistics needs.