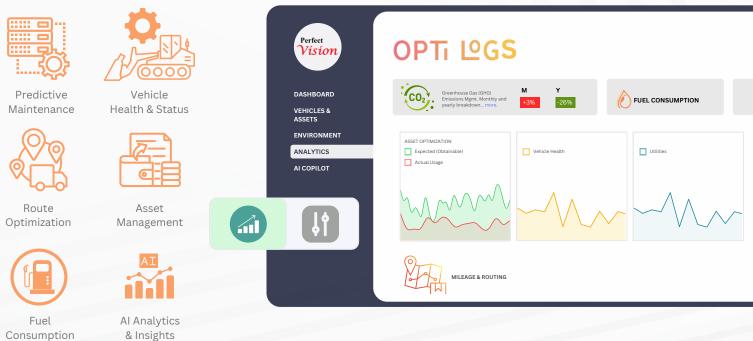

# TOTAL WORKSITE MANAGEMENT PLATFORM

Operations & Logistics Management The **The Total Worksite Management Platform** is an all-in-one comprehensive solution for managing Health, Safety, Environment and Operations at your worksite; providing the tools and capabilities needed to monitor and ensure optimum productivity, efficiency and environmental compliance. With this platform, you can start managing your worksite smartly, utilizing the power of data, Al, and IoT.

Productivity Enhancement

Control Room NOC/SOC

Carbon Live
Calculation

Safety PPE Al Monitoring

Tracking Emissions Offsetting

Hazard & Risk Management

Loss Prevention

Unsafe Postures
Detection

Maintenance Schedules

Sustainability Module

Reporting δ Analysis

Fuel Monitoring

Workplace Wellbeing

Data Source Integration

Document Control

Chemical Management

Equipment δ Asset Monitoring

Trigger Reminders δ Notifications

Workflows & Customization Capabilities ?

### **Benefits of OptiLogs:**

- Transform Equipment Data into insightful reports and dashboards.
- CAN Data to monitor the performance and the status of your vehicle, like fuel consumption, temperature, etc.
- Apply Predictive Analytics for effective resource allocation and risk mitigation.
- Automate and Control various worksites operations, safety and security measures.
- Telematics Data for real time visibility and optimization of fleet operations.
- Monitor Driver Behavior to detect unsafe actions, provide feedback and enhance efficiency.
- Track Environmental Impact to reduce emissions and carbon footprint.