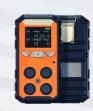

### ABOUT THE SOLUTION

The **Portable Gas Detector** will reliably detect several types of gases including LEL, O2, H2S,  $\delta$  CO. The gas sensor can be flexibly selected according to the field requirements. Based on our advanced sensor technology and IP66, the compact design will redefine safety in the most harsh environments.

### **FEATURES**

Multiple Gas
Types

H2S, CO, O2, LEL

Fast Response

Sound, Light, Vibration

PC, ABS, Rubber Protection

Type-C USB Rechargeable Battery

**Confined Space Usage** 

Dustproof δ Waterproof

**Continuous Detection** 