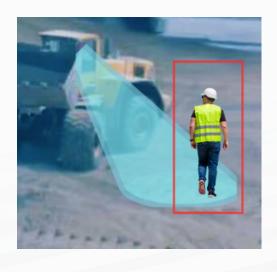

### **System Explained:**

**B-Safe (PWAS)** Proximity Warning and Alert Systems are designed to create a safe detection zone around people and vehicles to prevent accidents and promote worksite safety. By utilizing advanced sensor technology, B-Safe systems can detect the proximity of individuals and vehicles; and issue an alarm to warn operators of any potential hazards.

**B-Safe comes in several types of systems** to suit different worksite requirements. These include AI PWAS, Tag-Based PWAS, Non-Tag-Based PWAS, Forklift PWAS, and Combo PWAS. **AI PWAS** is considered the most advanced solution, as it utilizes artificial intelligence (AI camera) to enhance the safety of your worksite. AI PWAS can accurately detect and recognize when workers cross the detection safety zone using advanced computer vision algorithms to alert the workers and the operators of any collision risks visual audible and visual alarm.