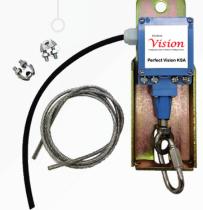

### **LMI Load Sensor**

Load Sensor has the capability of detecting the angle and weight of the load lifted. Specifically, this sensor is critical when hook height cannot be compromised.