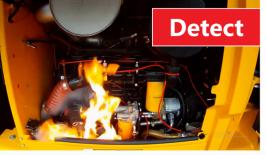

### **ABOUT THE** SOLUTION

The Heavy Vehicle Fire Suppression System is most commonly used for automatic fire detection and extinguish in heavy duty vehicles, industrial equipment, mining, vehicles like truck, tractor, bus, on-road equipment and off-road equipment. Because, they are non-conductive, and can be utilized not only to quell fires in ordinary combustible materials, but also on flammable liquid fires that involve live electrical equipment.

Auto Cooling

Fast **Detection** 

Harsh **Environment** 

Real-Time **Temperature** 

130-170 Customized **Detection** 

Manual Activation