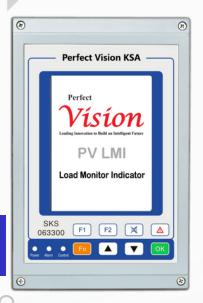

### **LMI Control Module & Display Monitor**

This is the main display, cable/wireless receiver and control module for the PV LMI System. Sensor transmissions are received through this panel and are clearly displayed for the operator. The display panel supports all software logic and menu interface are loaded and is typically mounted in the operator's field.