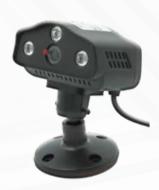

### **ABOUT THE** SOLUTION

Driver Monitoring System (DMS) is an intelligent system designed to enhance safety and improve the efficiency of a company's vehicle fleet. By utilizing advanced monitoring and analysis capabilities, DMS helps to optimize functionality, productivity and costs associated with operations and maintenance.

### **Benefits of DMS:**

- GPS Real-Time Combined with Insights
- Enhancing the Safety of the Driver, Vehicle and Pedestrian
- Customized Reports to Improve Efficiency and Reduce Cost
- Better Fuel Consumption
- Improving Vehicle Maintenance
- Optimized and Effective Route Planning

### **AI Behavior Monitoring**

AI based camera to monitor various human behaviors, to ensure driver safety.

The camera will detect the signs of fatigue, smoking, and mobile device usage, and the system will alert the driver about potential violations.