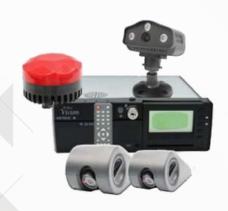

### ABOUT THE SOLUTION

The Digital MEMS Inclinometer System, matching ASME-B30.14-2015 & ARAMCO STANDARD, has been developed by Perfect Vision for crane's sideboom safety, especially used for real-time monitoring, preventing the crane from operating under dangerous conditions. This solution can effectively improve the safety of lifting equipment, including sideboom, boom truck, etc.

### **LMI Load Sensor**

Load Sensor has the capability of detecting the angle and weight of the load lifted. Specifically, this sensor is critical when hook height cannot be compromised.

### **LMI Control Module & Display Monitor**

This is the main display, cable/wireless receiver and control module for the PV LMI System. Sensor transmissions are received through this panel and are clearly displayed for the operator. The display panel supports all software logic and menu interface are loaded and is typically mounted in the operator's field.

- Separate "o-ring sealed" battery compartment with captive screws.
- Potted electronics and boot-sealed piston assembly for increased waterproofing.
- A2B Switch bracket design allows for easy addition and removal of A2B Switch from boom tip.