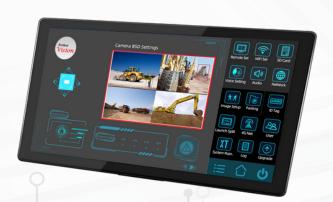

# TOTAL WORKSITE MANAGEMENT PLATFORM

Operations & Logistics Management The **The Total Worksite Management Platform** is an all-in-one comprehensive solution for managing Health, Safety, Environment and Operations at your worksite; providing the tools and capabilities needed to monitor and ensure optimum productivity, efficiency and environmental compliance. With this platform, you can start managing your worksite smartly, utilizing the power of data, Al, and IoT.

Productivity Enhancement

Control Room NOC/SOC

Carbon Live
Calculation

Safety PPE Al Monitoring

Tracking Emissions Offsetting

Hazard & Risk Management

Loss Prevention

Unsafe Postures
Detection

Maintenance Schedules

Sustainability Module

Reporting δ Analysis

Fuel Monitoring

Workplace Wellbeing

Data Source Integration

Document Control

Chemical Management

Equipment δ Asset Monitoring

Trigger Reminders δ Notifications

Workflows & Customization Capabilities ?