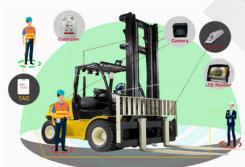

### **System Explained:**

**B-Safe (PWAS)** Proximity Warning and Alert Systems are designed to create a safe detection zone around people and vehicles to prevent accidents and promote worksite safety. By utilizing advanced sensor technology, B-Safe systems can detect the proximity of individuals and vehicles; and issue an alarm to warn operators of any potential hazards.

**B-Safe comes in several types of systems** to suit different worksite requirements. These include AI PWAS, Tag-Based PWAS, Non-Tag-Based PWAS, Forklift PWAS, and Combo PWAS. **AI PWAS** is considered the most advanced solution, as it utilizes artificial intelligence (AI camera) to enhance the safety of your worksite. AI PWAS can accurately detect and recognize when workers cross the detection safety zone using advanced computer vision algorithms to alert the workers and the operators of any collision risks visual audible and visual alarm.

### **Types of PWAS**

Tag Based PWAS

AI PWAS

COMBO PWAS (Tag & Non Tag Based PWAS)

Non Tag Based -PWAS

Forklift Solutions PWAS