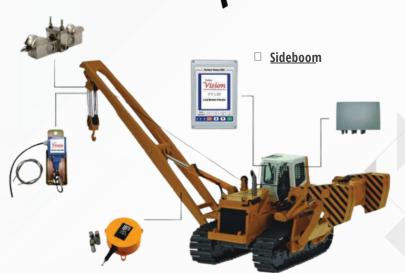

### ABOUT THE SOLUTION

The Digital MEMS Inclinometer System, matching ASME-B30.14-2015 & ARAMCO STANDARD, has been developed by Perfect Vision for crane's sideboom safety, especially used for real-time monitoring, preventing the crane from operating under dangerous conditions. This solution can effectively improve the safety of lifting equipment, including sideboom, boom truck, etc.

### Types of LMI

Our LMI Solutions are customizable as per the client's needs and provide configurations for various lifting equipment.