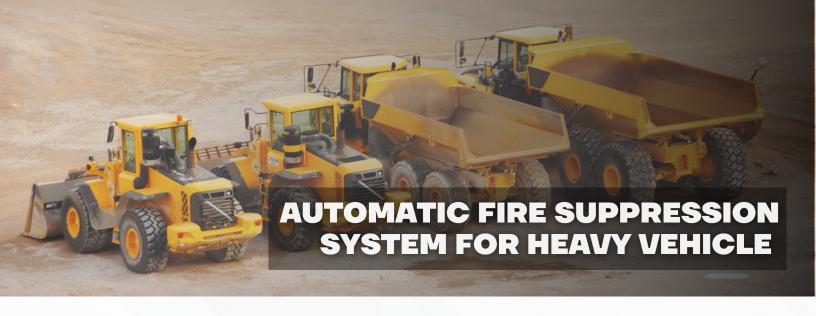

### **ABOUT THE** SOLUTION

The Heavy Vehicle Fire Suppression System is most commonly used for automatic fire detection and extinguish in heavy duty vehicles, industrial equipment, mining, vehicles like truck, tractor, bus, on-road equipment and off-road equipment. Because, they are non-conductive, and can be utilized not only to quell fires in ordinary combustible materials, but also on flammable liquid fires that involve live electrical equipment.

Auto Cooling

Fast **Detection** 

Harsh **Environment** 

Real-Time **Temperature** 

130-170 Customized **Detection** 

Manual Activation