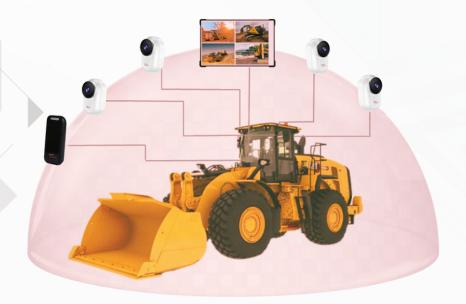

### **System Explained:**

**B-Safe (PWAS)** Proximity Warning and Alert Systems are designed to create a safe detection zone around people and vehicles to prevent accidents and promote worksite safety. By utilizing advanced sensor technology, B-Safe systems can detect the proximity of individuals and vehicles; and issue an alarm to warn operators of any potential hazards.

**B-Safe comes in several types of systems** to suit different worksite requirements. These include AI PWAS, Tag-Based PWAS, Non-Tag-Based PWAS, Forklift PWAS, and Combo PWAS. **AI PWAS** is considered the most advanced solution, as it utilizes artificial intelligence (AI camera) to enhance the safety of your worksite. AI PWAS can accurately detect and recognize when workers cross the detection safety zone using advanced computer vision algorithms to alert the workers and the operators of any collision risks visual audible and visual alarm.

### **Types of PWAS**

Tag Based PWAS

AI PWAS

COMBO PWAS (Tag & Non Tag Based PWAS)

Non Tag Based -PWAS

Forklift Solutions PWAS