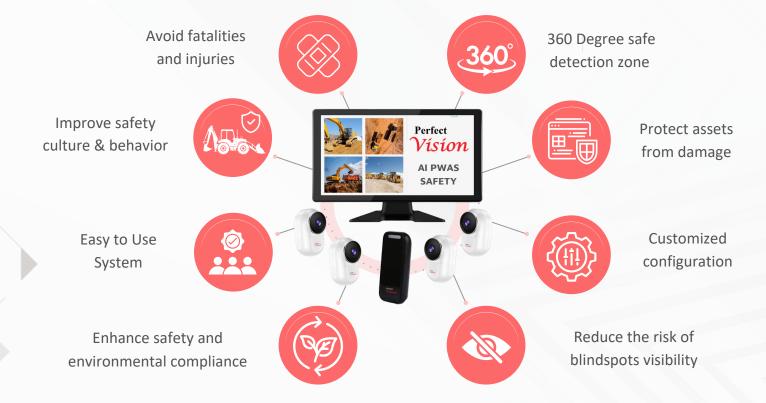

### Why PWAS?

### **System Explained:**

**B-Safe (PWAS)** Proximity Warning and Alert Systems are designed to create a safe detection zone around people and vehicles to prevent accidents and promote worksite safety. By utilizing advanced sensor technology, B-Safe systems can detect the proximity of individuals and vehicles; and issue an alarm to warn operators of any potential hazards.

**B-Safe comes in several types of systems** to suit different worksite requirements. These include AI PWAS, Tag-Based PWAS, Non-Tag-Based PWAS, Forklift PWAS, and Combo PWAS. **AI PWAS** is considered the most advanced solution, as it utilizes artificial intelligence (AI camera) to enhance the safety of your worksite. AI PWAS can accurately detect and recognize when workers cross the detection safety zone using advanced computer vision algorithms to alert the workers and the operators of any collision risks visual audible and visual alarm.

### **Types of PWAS**

Tag Based PWAS

AI PWAS

COMBO PWAS (Tag & Non Tag Based PWAS)

Non Tag Based -PWAS

Forklift Solutions PWAS