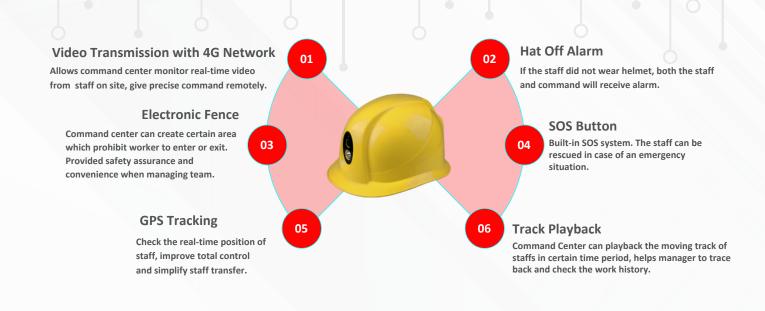

**Real-Time Monitoring** 

**Emergency Alert** 

**Live Feed** 

Fall Down Alarm

IP67 Waterproof δ Dustproof

Anti-Collision Warning & Alerting

Heart Rate
Detection

Hat Off Alarm

**Cloud Connectivity** 

Indicator Flashlight

Temperature Detection

No Response Alarm