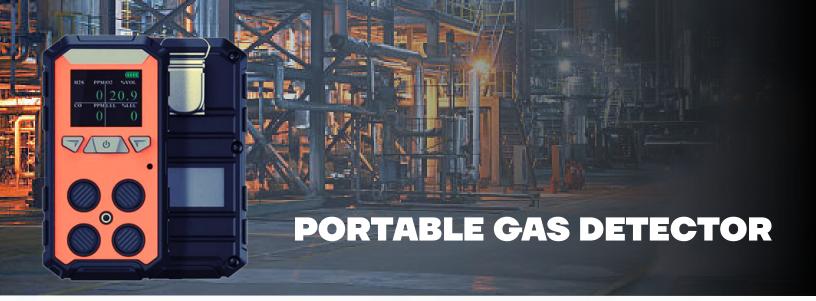

### ABOUT THE SOLUTION

The **Portable Gas Detector** will reliably detect several types of gases including LEL, O2, H2S,  $\delta$  CO. The gas sensor can be flexibly selected according to the field requirements. Based on our advanced sensor technology and IP66, the compact design will redefine safety in the most harsh environments.

### **FEATURES**

Multiple Gas
Types

H2S, CO, O2, LEL

Fast Response

Sound, Light, Vibration

PC, ABS, Rubber Protection

Type-C USB Rechargeable Battery

**Confined Space Usage** 

Dustproof δ Waterproof

**Continuous Detection** 