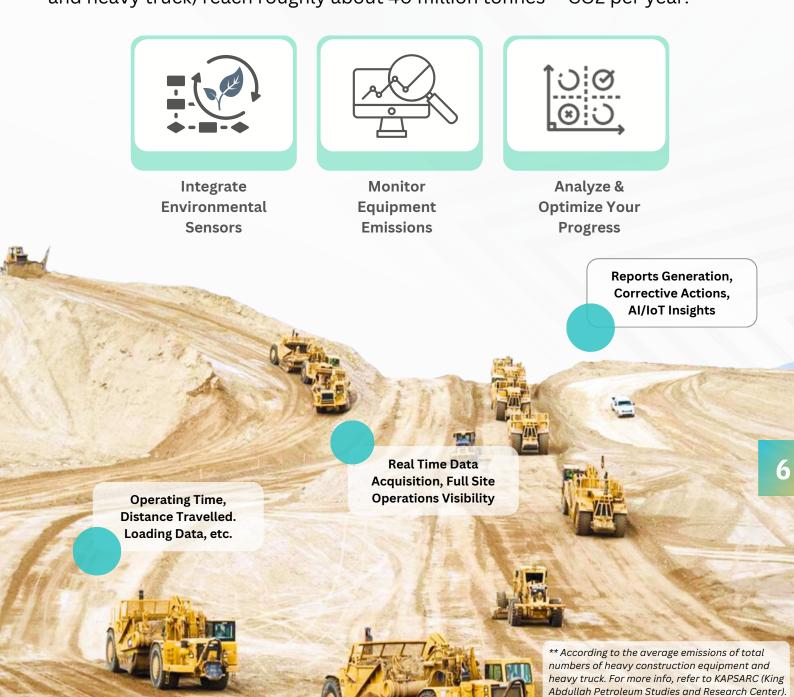

-> Report Dec 2021.

Supporting Sustainable
Development While Minimizing
Environmental Impact.

A flexible and scalable AI platform that can integrate seamlessly OPT LOGS with any equipment and data source; utilizing PV IoT platform to adapt to your specific operations and logistics needs.

### **Benefits of OptiLogs:**

- Transform Equipment Data into insightful reports and dashboards.
- CAN Data to monitor the performance and the status of your vehicle, like fuel consumption, temperature, etc.
- Apply Predictive Analytics for effective resource allocation and risk mitigation.
- Automate and Control various worksites operations, safety and security measures.
- Telematics Data for real time visibility and optimization of fleet operations.
- Monitor Driver Behavior to detect unsafe actions, provide feedback and enhance efficiency.
- Track Environmental Impact to reduce emissions and carbon footprint.