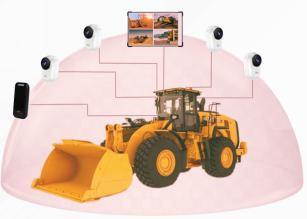

# TOTAL WORKSITE MANAGEMENT PLATFORM

Operations & Logistics Management The **The Total Worksite Management Platform** is an all-in-one comprehensive solution for managing Health, Safety, Environment and Operations at your worksite; providing the tools and capabilities needed to monitor and ensure optimum productivity, efficiency and environmental compliance. With this platform, you can start managing your worksite smartly, utilizing the power of data, Al, and IoT.