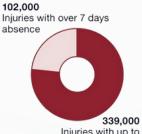

### Norkplace injury

142

Workers killed at work in 2020/21

441,000

Workers sustaining a non-fatal injury according to self-reports from the Labour Force Survey in 2020/21

Employee non-fatal injuries reported by employers under RIDDOR in 2020/21

Estimated self-reported non-fatal injuries, 2020/21

Injuries with up to 7 days absence

Non-fatal injuries to employees by most common accident kinds (as reported by employers), 2020/21

Estimated self-reported workplace non-fatal injury per 100,000 workers

\*\* Report source: Non-fatal injuries reported under RIDDOR 2020/21