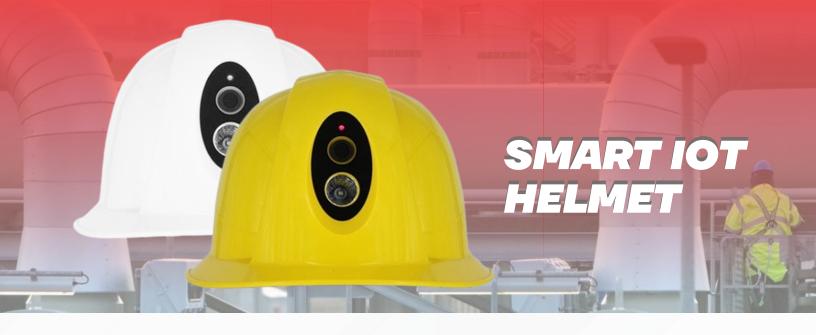

### **ABOUT THE SOLUTION**

At the worksite, helmet is the most important PPE. The **Smart IoT Helmet** takes safety to the next level with advanced technology and real-time data on surroundings, providing an all-round protection.