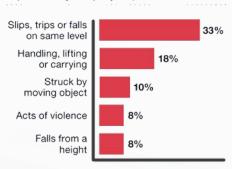

Estimated self-reported non-fatal injuries, 2020/21

Injuries with up to 7 days absence

Non-fatal injuries to employees by most common accident kinds (as reported by employers), 2020/21

Estimated self-reported workplace non-fatal injury per 100,000 workers

\*\* Report source: Non-fatal injuries reported under RIDDOR 2020/21