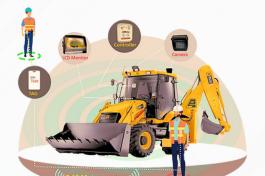

# TOTAL WORKSITE MANAGEMENT PLATFORM

Operations & Logistics Management The **The Total Worksite Management Platform** is an all-in-one comprehensive solution for managing Health, Safety, Environment and Operations at your worksite; providing the tools and capabilities needed to monitor and ensure optimum productivity, efficiency and environmental compliance. With this platform, you can start managing your worksite smartly, utilizing the power of data, Al, and IoT.